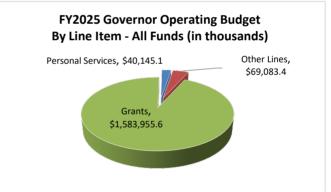

## DEPARTMENT OF EDUCATION AND EARLY DEVELOPMENT FY2025 GOVERNOR'S BUDGET

(in thousands)

|                               | Designated  | Unrestricted   |              |             |                |
|-------------------------------|-------------|----------------|--------------|-------------|----------------|
|                               | General     | General Funds  | Federal      | Other       |                |
|                               | Funds (DGF) | (UGF)          | Funds        | Funds       | Total          |
| Agency and Program Operations | 25,293.4    | 72,471.9       | 249,673.3    | 36,860.5    | 384,299.1      |
| K-12 Formula Programs         | 13,100.0    | 1,239,468.1    | 20,791.0     | 35,525.9    | 1,308,885.0    |
| Total DEED Funding            | \$ 38,393.4 | \$ 1,311,940.0 | \$ 270,464.3 | \$ 72,386.4 | \$ 1,693,184.1 |

# DEPARTMENT OF EDUCATION AND EARLY DEVELOPMENT FY2025 GOVERNOR'S BUDGET (in thousands)

|                                                     | DGF        | UGF           | Federal     | Other      | Total Funding | PFT | PPT | NP |
|-----------------------------------------------------|------------|---------------|-------------|------------|---------------|-----|-----|----|
| Total Agency and Operations & K-12 Formula Programs | \$38,393.4 | \$1,311,940.0 | \$270,464.3 | \$72,386.4 | \$1,693,184.1 | 287 | 12  | 15 |