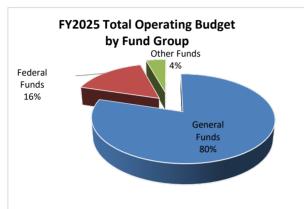

|
|                               | Funds (DGF) | (UGF)          | Funds        | Funds       | Total          |
| Agency and Program Operations | 25,293.4    | 72,471.9       | 249,673.3    | 36,860.5    | 384,299.1      |
| K-12 Formula Programs         | 13,100.0    | 1,239,468.1    | 20,791.0     | 35,525.9    | 1,308,885.0    |
| Total DEED Funding            | \$ 38,393.4 | \$ 1,311,940.0 | \$ 270,464.3 | \$ 72,386.4 | \$ 1,693,184.1 |

\* Includes School Debt Reimbursement, Foundation Program, and Pupil Transportation

|                | Permanent<br>Full-Time | Permanent Part-Time | Non-<br>Permanent |
|----------------|------------------------|---------------------|-------------------|
| Position Count | 287                    | 12                  | 15                |











# DEPARTMENT OF EDUCATION AND EARLY DEVELOPMENT FY2025 GOVERNOR'S BUDGET (in thousands)

|                                                     | DGF        | UGF           | Federal     | Other      | Total Funding | PFT | PPT | NP |
|-----------------------------------------------------|------------|---------------|-------------|------------|---------------|-----|-----|----|
| Total Agency and Operations & K-12 Formula Programs | \$38,393.4 | \$1,311,940.0 | \$270,464.3 | \$72,386.4 | \$1,693,184.1 | 287 | 12  | 15 |

|                                      | Agency and                            | Program Operati | ons         |            |             |               |     |     |    |
|--------------------------------------|---------------------------------------|------------