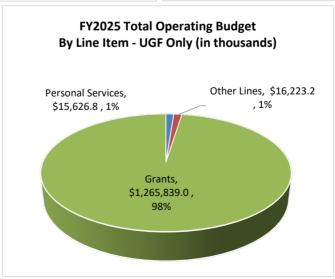

## DEPARTMENT OF EDUCATION AND EARLY DEVELOPMENT FY2025 GOVERNOR'S BUDGET

(in thousands)

|                               | Designated  | Unrestricted   |              |             |                |
|-------------------------------|-------------|----------------|--------------|-------------|----------------|
|                               | General     | General Funds  | Federal      | Other       |                |
|                               | Funds (DGF) | (UGF)          | Funds        | Funds       | Total          |
| Agency and Program Operations | 25,293.4    | 72,471.9       | 249,673.3    | 36,860.5    | 384,299.1      |
| K-12 Formula Programs         | 13,100.0    | 1,239,468.1    | 20,791.0     | 35,525.9    | 1,308,885.0    |
| Total DEED Funding            | \$ 38,393.4 | \$ 1,311,940.0 | \$ 270,464.3 | \$ 72,386.4 | \$ 1,693,184.1 |

# DEPARTMENT OF EDUCATION AND EARLY DEVELOPMENT FY2025 GOVERNOR'S BUDGET (in thousands)

|                                                     | DGF        | UGF           | Federal     | Other      | Total Funding | PFT | PPT | NP |
|-----------------------------------------------------|------------|---------------|-------------|------------|---------------|-----|-----|----|
| Total Agency and Operations & K-12 Formula Programs | \$38,393.4 | \$1,311,940.0 | \$270,464.3 | \$72,386.4 | \$1,693,184.1 | 287 | 12  | 15 |