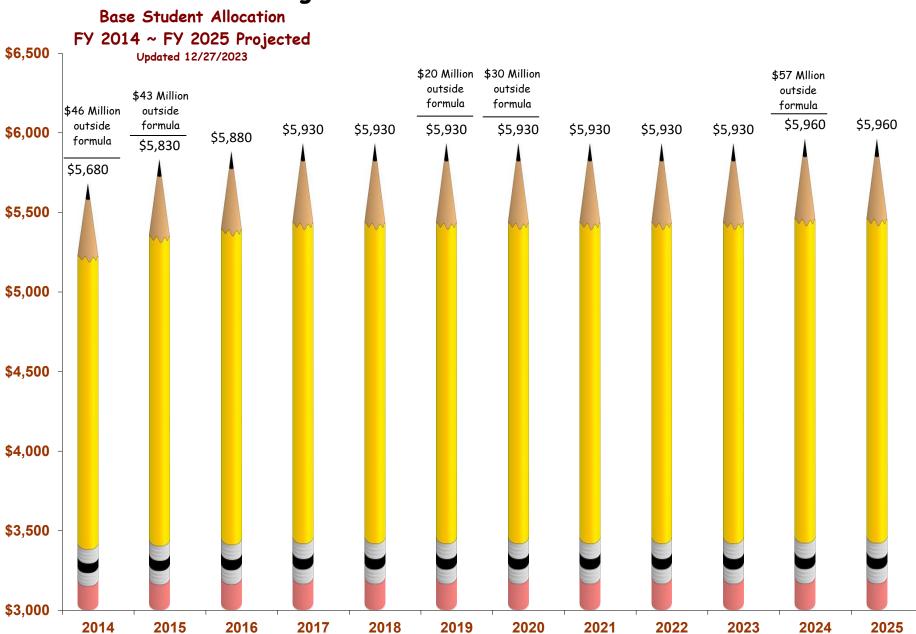

,000.0     | \$9,000.0     | 3,000.0      |
| Total                                            | \$1,193,823.3 | \$1,166,581.2 | (\$27,242.1) |
| Funding Sources                                  |               |               |              |
| 1004 General fund: Public Education Fund/formula | 1,140,791.6   | 1,110,701.3   | (30,090.3)   |
| 1043 P/L 81-874                                  | 20,791.0      | 20,791.0      | -            |
| 1066 Public School                               | 32,240.7      | 35,088.9      | 2,848.2      |
| Total                                            | \$1,193,823.3 | \$1,166,581.2 | (\$27,242.1) |

NOTE: FY2024 there is \$87M in one-time funding to be distributed on AADM

#### **DEPARTMENT OF EDUCATION AND EARLY DEVELOPMENT**

## Alaska K-12 Funding



Fiscal Year Page 12 of 13

# Department of Education and Early Development FY2025 Governor's Capital Budget (whole dollars)

| School Construction Grants                                            |           |
|-----------------------------------------------------------------------|-----------|
| Newtok K-12 School Relocation/Replacement, Mertarvik, Lower Kuskokwim |           |
| School District                                                       | 3,986,471 |
|                                                                       | -         |
|                                                                       | -         |
| Total School Construction                                             | 3,986,471 |
|