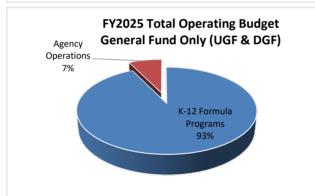

|
|                               | Funds (DGF) | (UGF)          | Funds        | Funds       | Total          |
| Agency and Program Operations | 25,293.4    | 72,471.9       | 249,673.3    | 36,860.5    | 384,299.1      |
| K-12 Formula Programs         | 13,100.0    | 1,239,468.1    | 20,791.0     | 35,525.9    | 1,308,885.0    |
| Total DEED Funding            | \$ 38,393.4 | \$ 1,311,940.0 | \$ 270,464.3 | \$ 72,386.4 | \$ 1,693,184.1 |

\* Includes School Debt Reimbursement, Foundation Program, and Pupil Transportation

|                | Permanent<br>Full-Time | Permanent Part-Time | Non-<br>Permanent |
|----------------|------------------------|---------------------|-------------------|
| Position Count | 287                    | 12                  | 15                |











# DEPARTMENT OF EDUCATION AND EARLY DEVELOPMENT FY2025 GOVERNOR'S BUDGET (in thousands)

|                                                     | DGF        | UGF           | Federal     | Other      | Total Funding | PFT | PPT | NP |
|-----------------------------------------------------|------------|---------------|-------------|------------|---------------|-----|-----|----|
| Total Agency and Operations & K-12 Formula Programs | \$38,393.4 | \$1,311,940.0 | \$270,464.3 | \$72,386.4 | \$1,693,184.1 | 287 | 12  | 15 |

|                                      | Agency and                            | Program Operati | ons         |            |             |               |     |     |    |
|--------------------------------------|---------------------------------------|----------------