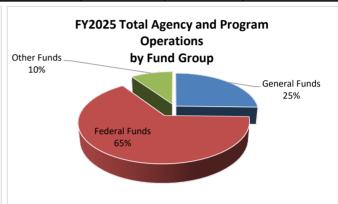

|
|                               | Funds (DGF) | (UGF)          | Funds        | Funds       | Total          |
| Agency and Program Operations | 25,293.4    | 72,471.9       | 249,673.3    | 36,860.5    | 384,299.1      |
| K-12 Formula Programs         | 13,100.0    | 1,239,468.1    | 20,791.0     | 35,525.9    | 1,308,885.0    |
| Total DEED Funding            | \$ 38,393.4 | \$ 1,311,940.0 | \$ 270,464.3 | \$ 72,386.4 | \$ 1,693,184.1 |

\* Includes School Debt Reimbursement, Foundation Program, and Pupil Transportation

|                | Permanent<br>Full-Time | Permanent Part-Time | Non-<br>Permanent |
|----------------|------------------------|---------------------|-------------------|
| Position Count | 287                    | 12                  | 15                |











# DEPARTMENT OF EDUCATION AND EARLY DEVELOPMENT FY2025 GOVERNOR'S BUDGET (in thousands)

|                                                     | DGF        | UGF           | Federal     | Other      | Total Funding | PFT | PPT | NP |
|-----------------------------------------------------|------------|---------------|-------------|------------|---------------|-----|-----|----|
| Total Agency and Operations & K-12 Formula Programs | \$38,393.4 | \$1,311,940.0 | \$270,464.3 | \$72,386.4 | \$1,693,184.1 | 287 | 12  | 15 |

|                                      | Agency and                            | Program Operati | ons         |            |             |               |     |     |    |
|--------------------------------------|---------------------------------------|--------------